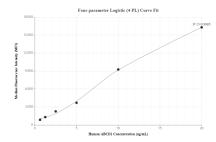

Cytometric bead array standard curve of MP00070-2, ABCD1 Recombinant Matched Antibody Pair, PBS Only. Capture antibody: 83038-2-PBS. Detection antibody: 83038-3-PBS. Standard: Ag0453. Range: 0.625-20 ng/mL.