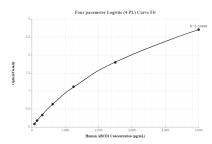

Cytometric bead array standard curve of MP00070-1, ABCD1 Recombinant Matched Antibody Pair, PBS Only. Capture antibody: 83038-1-PBS. Detection antibody: 83038-3-PBS. Standard: Ag0453. Range: 0.625-20 ng/mL