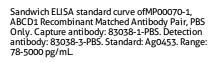

## **Selected Validation Data**

Sandwich ELISA standard curve ofMP00070-2, ABCD1 Recombinant Matched Antibody Pair, PBS Only. Capture antibody: 83038-2-PBS. Detection antibody: 83038-3-PBS. Standard: Ag0453. Range: 78-5000 pg/mL