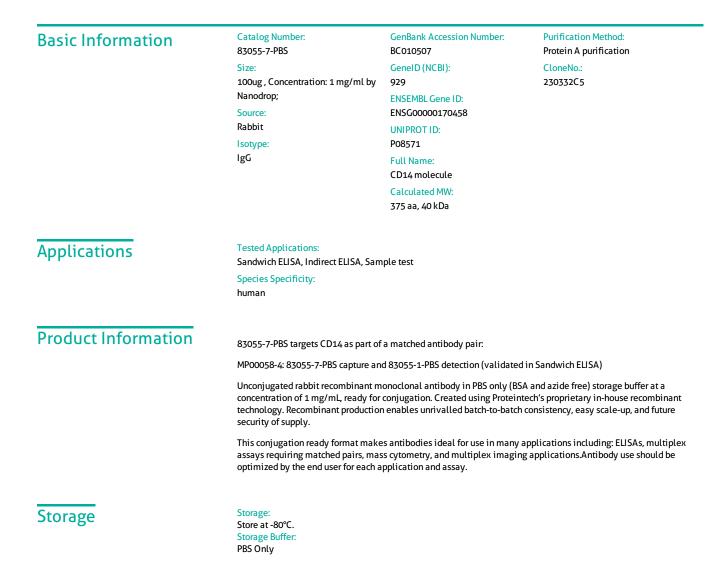

## Selected Validation Data

Sandwich ELISA standard curve of MP00058-4, CD14 Recombinant Matched Antibody Pair - PBS only. 83055-7-PBS was coated to a plate as the capture antibody and incubated with serial dilutions of standard Eg0498. 83055-1-PBS was HRP conjugated as the detection antibody. Range: 15.6-1000 pg/mL