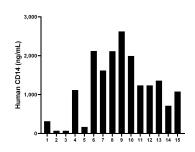

Serum of fifteen individual healthy human donors was measured. The CD14 concentration of detected samples was determined to be 1189.4 ng/mL with a range of 69.0 - 2626.1 ng/mL