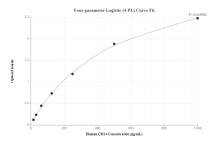

Plasma of sixteen individual healthy human donors was measured. The CD14 concentration of detected samples was determined to be 979.3 ng/mL with a range of 246.0 - 2015.1 ng/mL

Saliva of eight individual healthy human donors was measured. The CD14 concentration of detected samples was determined to be 61.4 ng/mL with a range of 23.6 - 110.8 ng/mL

Serum of fifteen individual healthy human donors was measured. The CD14 concentration of detected samples was determined to be 1189.4 ng/mL with a range of 69.0 - 2626.1 ng/mL