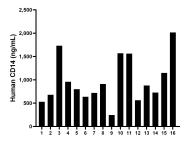

Plasma of sixteen individual healthy human donors was measured. The CD14 concentration of detected samples was determined to be 979.3 ng/mL with a range of 246.0 - 2015.1 ng/mL

Saliva of eight individual healthy human donors was measured. The CD14 concentration of detected samples was determined to be 61.4 ng/mL with a range of 23.6 - 110.8 ng/mL