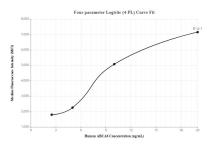

## Selected Validation Data

Cytometric bead array standard curve of MP00118-1, ABCA6 Recombinant Matched Antibody Pair, PBS Only. Capture antibody: 83084-1-PBS. Detection antibody: 83084-2-PBS. Standard: Ag29524. Range: 2.5-20 ng/mL