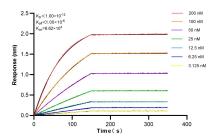

## Selected Validation Data

Biolayer interferometry (BLI) kinetic assays of 83091-1-RR against Human PRSS16 were performed. The affinity constant is below 1 pM.