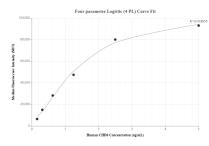

## Selected Validation Data

Cytometric bead array standard curve of MP00298-1, CHD6 Recombinant Matched Antibody Pair, PBS Only. Capture antibody: 83122-3-PBS. Detection antibody: 83122-7-PBS. Standard: SY01008. Range: 0.156-5 ng/mL