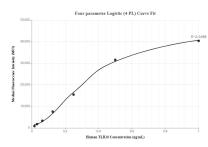

## Selected Validation Data

Cytometric bead array standard curve of MP00305-1, TLR10 Recombinant Matched Antibody Pair, PBS Only. Capture antibody: 83124-5-PBS. Detection antibody: 83124-2-PBS. Standard: SY01011. Range: 0.016-1 ng/mL