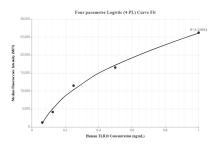

## Selected Validation Data

Cytometric bead array standard curve of MP00305-2, TLR10 Recombinant Matched Antibody Pair, PBS Only. Capture antibody: 83124-3-PBS. Detection antibody: 83124-4-PBS. Standard: SY01011. Range: 0.065-1 ng/mL