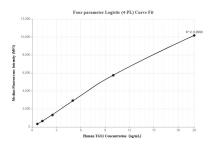

## Selected Validation Data

Cytometric bead array standard curve of MP00299-3, TCS1 Recombinant Matched Antibody Pair, PBS Only. Capture antibody: 83140-3-PBS. Detection antibody: 83140-1-PBS. Standard: Ag3683. Range: 0.625-20 ng/mL