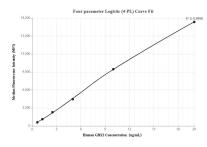

## Selected Validation Data

Cytometric bead array standard curve of MP00200-3, GBX2 Recombinant Matched Antibody Pair, PBS Only. Capture antibody: 83145-4-PBS. Detection antibody: 83145-1-PBS. Standard: Ag16288. Range: 0.625-20 ng/mL