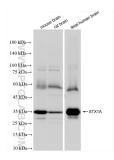

## **Selected Validation Data**

Various lysates were subjected to SDS PAGE followed by western blot with 83159-6-RR (STX1A antibody) at dilution of 1:3000 incubated at room temperature for 1.5 hours. This data was developed using the same antibody clone with 83159-6-PBS in a different storage buffer formulation.