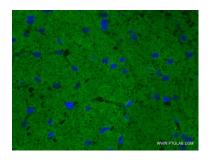

Immunofluorescent analysis of (4% PFA) fixed mouse cerebellum tissue using STX1A antibody (83159-6-RR, Clone: 230470F5) at dilution of 1:500 and Coralite@488-Conjugated Goat Anti-Rabbit IgG(H+L) (SA00013-2). This data was developed using the same antibody clone with 83159-6-PBS in a different storage buffer formulation.