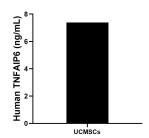

The mean TSG-6 concentration was determined to be 7.39 ng/mL in UCMSCs cell extract based on a 3.0 mg/mL extract load.

Serum of five individual healthy human donors was measured. The TSG-6 concentration of detected samples was determined to be 11.38 ng/mL with a range of 0.03-52.26 ng/mL