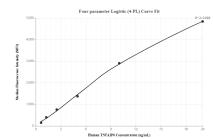

Cytometric bead array standard curve of MP00218-1, TSG-6 Recombinant Matched Antibody Pair, PBS Only. Capture antibody: 83163-2-PBS. Detection antibody: 83163-3-PBS. Standard: Ag3885. Range: 0.625-20 ng/mL