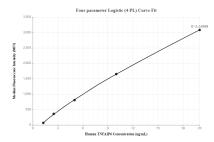

Cytometric bead array standard curve of MP00218-2, TSG-6 Recombinant Matched Antibody Pair, PBS Only. Capture antibody: 83163-1-PBS. Detection antibody: 83163-3-PBS. Standard: Ag3885. Range: 1.25-20 ng/mL