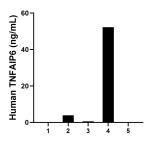

The mean TSG-6 concentration was determined to be 7.39 ng/mL in UCMSCs cell extract based on a 3.0 mg/mL extract load.

Serum of five individual healthy human donors was measured. The TSG-6 concentration of detected samples was determined to be 11.38 ng/mL with a range of 0.03-52.26 ng/mL