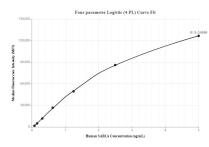

## Selected Validation Data

Cytometric bead array standard curve of MP00263-2, SAR1A Recombinant Matched Antibody Pair, PBS Only. Capture antibody: 83168-1-PBS. Detection antibody: 83168-4-PBS. Standard: SY01131. Range: 0.078-5 ng/mL