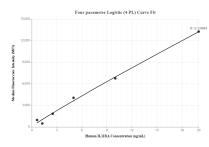

## Selected Validation Data

Cytometric bead array standard curve of MP00268-3, IL11RA Recombinant Matched Antibody Pair, PBS Only. Capture antibody: 83180-1-PBS. Detection antibody: 83180-2-PBS. Standard: Ag28360. Range: 0.625-20 ng/mL