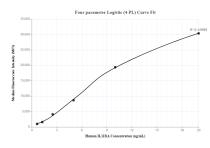

## Selected Validation Data

Cytometric bead array standard curve of MP00268-2, IL11RA Recombinant Matched Antibody Pair, PBS Only. Capture antibody: 83180-3-PBS. Detection antibody: 83180-2-PBS. Standard: Ag28360. Range: 0.625-20 ng/mL