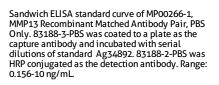

AG34892

**Applications** 

**Tested Applications:** 

Sandwich ELISA, Indirect ELISA, Cytometric bead array

Species Specificity:

Human

**Product Information** 

83188-3-PBS targets MMP13 as part of a matched antibody pair:

MP00266-1: 83188-3-PBS capture and 83188-2-PBS detection (validated in Cytometric bead array, Sandwich ELISA)

Unconjugated rabbit recombinant monoclonal antibody in PBS only (BSA and azide free) storage buffer at a concentration of 1 mg/mL, ready for conjugation. Created using Proteintech's proprietary in-house recombinant technology. Recombinant production enables unrivalled batch-to-batch consistency, easy scale-up, and future security of supply.