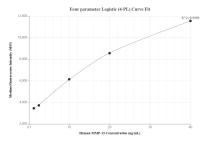

## **Selected Validation Data**

Cytometric bead array standard curve of MP00266-1, MMP13 Recombinant Matched Antibody Pair, PBS Only. PBS Only. Capture antibody: 83188-3-PBS. Detection antibody: 83188-2-PBS. Standard: Ag34892. Range: 5-40 ng/mL