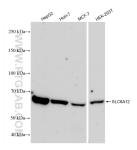

## Selected Validation Data

Various lysates were subjected to SDS PAGE followed by western blot with 83195-5-RR (SLC6A12 antibody) at dilution of 1:10000 incubated at room temperature for 1.5 hours. This data was developed using the same antibody clone with 83195-5-PBS in a different storage buffer formulation.