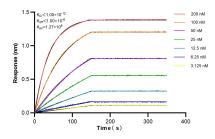

Biolayer interferometry (BLI) kinetic assays of 83195-5-RR against Human SLC 6A 12 were performed. The affinity constant is below 1 pM.