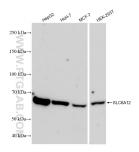

## **Selected Validation Data**

Various lysates were subjected to SDS PAGE followed by western blot with 83195-5-RR (SLC6A12 antibody) at dilution of 1:10000 incubated at room temperature for 1.5 hours.