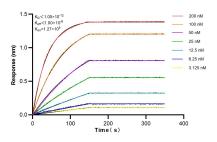

Biolayer interferometry (BLI) kinetic assays of 83195-5-RR against Human SLC 6A12 were performed. The affinity constant is below 1 pM.