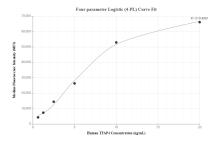

## Selected Validation Data

Cytometric bead array standard curve of MP00288-1, TFAP4 Recombinant Matched Antibody Pair, PBS Only. Capture antibody: 83196-3-PB5. Detection antibody: 83196-2-PB5. Standard: Ag2633. Range: 0.625-20 ng/mL Cytometric bead array standard curve of MP00288-2, TFAP4 Recombinant Matched Antibody Pair, PBS Only. Capture antibody: 83196-3-PBS. Detection antibody: 83196-1-PBS. Standard: Ag2633. Range: 0.625-20 ng/mL