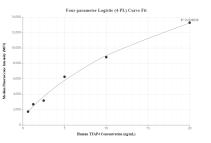

## Selected Validation Data

Cytometric bead array standard curve of MP00288-1, TFAP4 Recombinant Matched Antibody Pair, PBS Only. Capture antibody: 83196-3-PB5. Detection antibody: 83196-2-PB5. Standard: Ag2633. Range: 0.625-20 ng/mL Cytometric bead array standard curve of MP00288-2, TFAP4 Recombinant Matched Antibody Pair, PBS Only. Capture antibody: 83196-3-PBS. Detection antibody: 83196-1-PBS. Standard: Ag2633. Range: 0.625-20 ng/mL