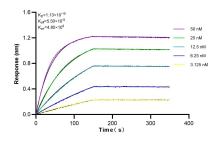

Biolayer interferometry (BLL) kinetic assays of 83203-5-RR against Human CEACAM6 were performed. The affinity constant is 0.113 nM.