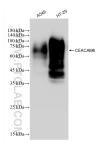

## Selected Validation Data

Various lysates were subjected to SDS PAGE followed by western blot with 83203-5-RR (CEACAM6 antibody) at dilution of 1:7000 incubated at room temperature for 1.5 hours. This data was developed using the same antibody clone with 83203-5-PBS in a different storage buffer formulation.