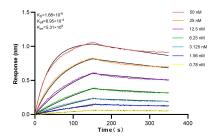

## Selected Validation Data

Biolayer interferometry (BLL) kinetic assays of 83220-4-RR against Human RILPL1 were performed. The affinity constant is 1.23 nM.