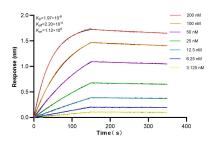

Biolayer interferometry (BLL) kinetic assays of 83220-6-RR against Human RILPL1 were performed. The affinity constant is 1.97 nM.