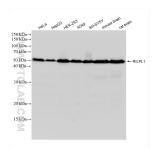

## Selected Validation Data

Various lysates were subjected to SDS PAGE followed by western blot with 83220-6-RR (RILPL1 antibody) at dilution of 1:10000 incubated at room temperature for 1.5 hours. This data was developed using the same antibody clone with 83220-6-PBS in a different storage buffer formulation.