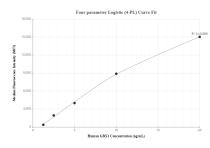

## Selected Validation Data

Cytometric bead array standard curve of MP00201-3, GBX1 Recombinant Matched Antibody Pair, PBS Only. Capture antibody: 83232-2-PBS. Detection antibody: 83232-1-PBS. Standard: SY01055. Range: 1.25-20 ng/mL