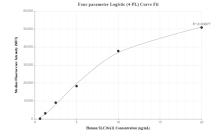

Cytometric bead array standard curve of MP00223-2, SLC 16A11 Recombinant Matched Antibody Pair, PBS Only. Capture antibody: 83239-1-PBS. Detection antibody: 83239-2-PBS. Standard: Ag24920. Range: 0.625-20 ng/mL

Cytometric bead array standard curve of MP00223-3, SLC 16A11 Recombinant Matched Antibody Pair, PBS Only. Capture antibody: 83239-4-PBS. Detection antibody: 83239-2-PBS. Standard: Ag24920. Range: 1.25-20 ng/mL