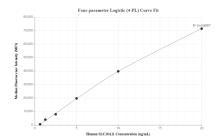

## **Selected Validation Data**

Cytometric bead array standard curve of MP00223-1, SLC16A11 Recombinant Matched Antibody Pair, PBS Only. Capture antibody: 83239-3-PBS. Detection antibody: 83239-2-PBS. Standard: Ag24920. Range: 0.625-20 ng/mL