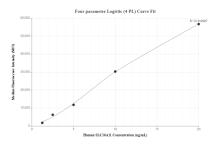

## Selected Validation Data

Cytometric bead array standard curve of MP00223-3, SLC 16A 11 Recombinant Matched Antibody Pair, PBS Only. Capture antibody: 83239-4-PBS. Detection antibody: 83239-2-PBS. Standard: Ag24920. Range: 1.25-20 ng/mL