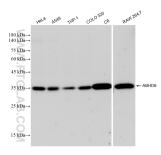

## Selected Validation Data

Various lysates were subjected to SDS PAGE followed by western blot with 83249-3-RR (ABHD6 antibody) at dilution of 1:10000 incubated at room temperature for 1.5 hours. This data was developed using the same antibody clone with 83249-3-PBS in a different storage buffer formulation.