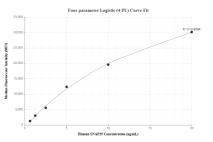

## Selected Validation Data

Cytometric bead array standard curve of MP00196-2, SNAP25 Recombinant Matched Antibody Pair, PBS Only. Capture antibody: 83259-4-PB5. Detection antibody: 83259-2-PBS. Standard: Ag6695. Range: 0.625-20 ng/mL Cytometric bead array standard curve of MP00196-3, SNAP25 Recombinant Matched Antibody Pair, PBS Only. Capture antibody: 83259-3-PBS. Detection antibody: 83259-2-PBS. Standard: Ag6695. Range: 0.625-20 ng/mL