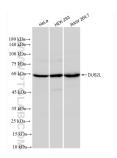

## Selected Validation Data

Various lysates were subjected to SDS PAGE followed by western blot with 83265-8-RR (DUS2L antibody) at dilution of 1:5000 incubated at room temperature for 1.5 hours. This data was developed using the same antibody clone with 83265-8-PBS in a different storage buffer formulation.