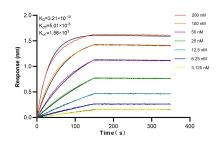

Biolayer interferometry (BLL) kinetic assays of 83265-8-RR against Human DUS2L were performed. The affinity constant is 0.321 nM.