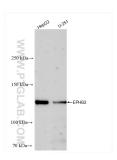

Various lysates were subjected to SDS PAGE followed by western blot with 83277-1-RR (EPHB2 antibody) at dilution of 1:500 incubated at room temperature for 1.5 hours. This data was developed using the same antibody clone with 83277-1-PBS in a different storage buffer formulation.