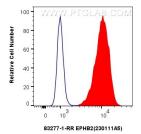

## **Selected Validation Data**

1x10^6 HepG2 cells were intracellularly stained with 0.25 ug EPHB2 Recombinant antibody (83277-1-RR, Clone:230111A5) and CoraLite® 488-Conjugated Goat Anti-Rabbit IgG(H+L) (SA00013-2)(red), or 0.25 ug Rabbit IgG Isotype Control Recombinant Antibody (98136-1-RR, Clone: 240953C9) (blue). Cells were fixed with 4% PFA and permeabilized with Flow Cytometry Perm Buffer (PF00011-C). This data was developed using the same antibody clone with 83277-1-PBS in a