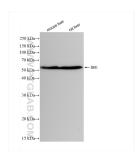

## **Selected Validation Data**

Various lysates were subjected to SDS PAGE followed by western blot with 83280-1-RR (SHH antibody) at dilution of 1:10000 incubated at room temperature for 1.5 hours. This data was developed using the same antibody clone with 83280-1-PBS in a different storage buffer formulation.