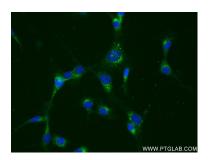

Immunofluorescent analysis of (4% PFA) fixed NIH/3T3 cells using Shh antibody (83280-1-RR, Clone: 240057E7) at dilution of 1:250 and CoraLite®488-Conjugated Goat Anti-Rabbit IgG(H+L) (SA00013-2). This data was developed using the same antibody clone with 83280-1-PBS in a different storage buffer formulation.