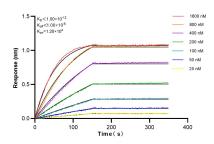

Biolayer interferometry (BLI) kinetic assays of 83280-1-RR against Mouse SHH were performed. The affinity constant is below 1 pM.