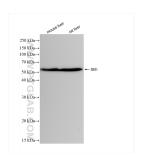

## **Selected Validation Data**

Various lysates were subjected to SDS PAGE followed by western blot with 83280-1-RR (SHH antibody) at dilution of 1:10000 incubated at room temperature for 1.5 hours.

Immunofluorescent analysis of (4% PFA) fixed NIH/3T3 cells using Shh antibody (83280-1-RR, Clone: 240057E7) at dilution of 1:250 and CoraLite®488-Conjugated Goat Anti-Rabbit IgG(H+L) (SA00013-2).