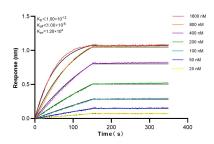

Biolayer interferometry (BLL) kinetic assays of 83280-1-RR against Mouse SHH were performed. The affinity constant is below 1 pM.