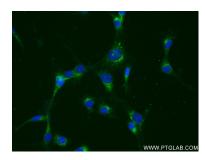

## **Selected Validation Data**

Various lysates were subjected to SDS PAGE followed by western blot with 83280-1-RR (SHH antibody) at dilution of 1:10000 incubated at room temperature for 1.5 hours.

Immunofluorescent analysis of (4% PFA) fixed NIH/3T3 cells using Shh antibody (83280-1-RR, Clone: 240057E7) at dilution of 1:250 and CoraLite®488-Conjugated Goat Anti-Rabbit IgG(H+L) (SA00013-2).