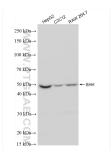

## Selected Validation Data

Various lysates were subjected to SDS PAGE followed by western blot with 83280-2-RR (SHH antibody) at dilution of 1:10000 incubated at room temperature for 1.5 hours. This data was developed using the same antibody clone with 83280-2-PBS in a different storage buffer formulation.