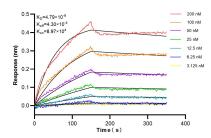

Biolayer interferometry (BLL) kinetic assays of 83292-5-RR against Human I GFBP7 were performed. The affinity constant is 25.9 nM.

Biolayer interferometry (BLL) kinetic assays of 83292-5-RR against Human IGFBP7 were performed. The affinity constant is 4.79 nM.