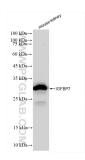

mouse kidney tissue were subjected to SDS PAGE followed by western blot with 83292-5-RR (IGFBP7 antibody) at dilution of 1:10000 incubated at room temperature for 1.5 hours. This data was developed using the same antibody clone with 83292-5-PBS in a different storage buffer formulation.