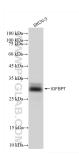

## **Selected Validation Data**

Various lysates were subjected to SDS PAGE followed by western blot with 83292-5-RR (IGFBP7 antibody) at dilution of 1:10000 incubated at room temperature for 1.5 hours. This data was developed using the same antibody clone with 83292-5-PBS in a different storage buffer formulation.