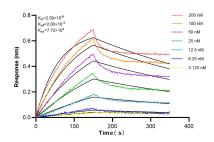

Biolayer interferometry (BLL) kinetic assays of 83292-5-RR against Human I GFBP7 were performed. The affinity constant is 25.9 nM.

Biolayer interferometry (BLL) kinetic assays of 83292-5-RR against Human IGFBP7 were performed. The affinity constant is 4.79 nM.