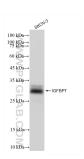

## Selected Validation Data

Various lysates were subjected to SDS PAGE followed by western blot with 83292-5-RR (IGFBP7 antibody) at dilution of 1:10000 incubated at room temperature for 1.5 hours.

mouse kidney tissue were subjected to SDS PAGE followed by western blot with 83292-5-RR (IGFBP7 antibody) at dilution of 1:10000 incubated at room temperature for 1.5 hours.