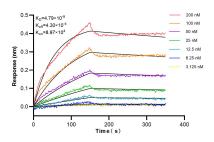

Biolayer interferometry (BLL) kinetic assays of 83292-5-RR against Human I GFBP7 were performed. The affinity constant is 4.79 nM.