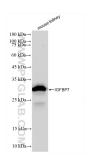

## Selected Validation Data

Various lysates were subjected to SDS PAGE followed by western blot with 83292-5-RR (IGFBP7 antibody) at dilution of 1:10000 incubated at room temperature for 1.5 hours.

mouse kidney tissue were subjected to SDS PAGE followed by western blot with 83292-5-RR (IGFBP7 antibody) at dilution of 1:10000 incubated at room temperature for 1.5 hours.