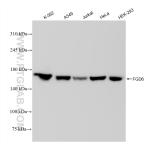

## Selected Validation Data

Various lysates were subjected to SDS PAGE followed by western blot with 83296-4-RR (FGD6 antibody) at dilution of 1:10000 incubated at room temperature for 1.5 hours. This data was developed using the same antibody clone with 83296-4-PBS in a different storage buffer formulation.