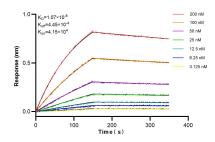

Biolayer interferometry (BLI) kinetic assays of 83296-4-RR against Human FGD6 were performed. The affinity constant is 10.7 nM.