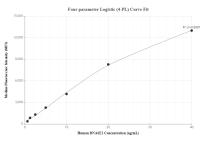

## Selected Validation Data

Cytometric bead array standard curve of MP00356-2, DNASE1 Recombinant Matched Antibody Pair, PBS Only. Capture antibody: 83337-2-PBS. Detection antibody: 83337-4-PBS. Standard: Ag10117. Range: 0.313-40 ng/mL Cytometric bead array standard curve of MP00356-3, DNASE1 Recombinant Matched Antibody Pair, PBS Only. Capture antibody: 83337-3-PBS. Detection antibody: 83337-4-PBS. Standard: Ag10117. Range: 0.625-40 ng/mL