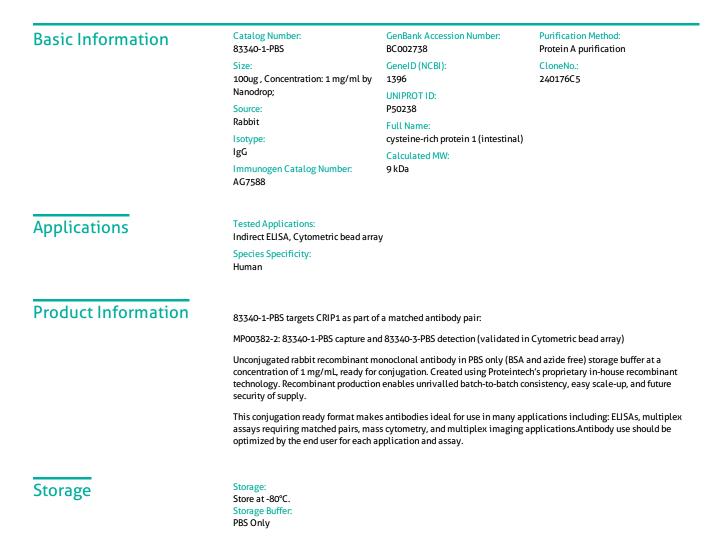

## For Research Use Only

## CRIP1 Recombinant antibody, PBS Only (Capture)

Catalog Number:83340-1-PBS

For technical support and original validation data for this product please contact:T: 1 (888) 4PTGLAB (1-888-478-4522) (toll free<br/>in USA), or 1(312) 455-8498 (outside USA)E: proteintech@ptglab.comW: ptglab.comW: ptglab.com