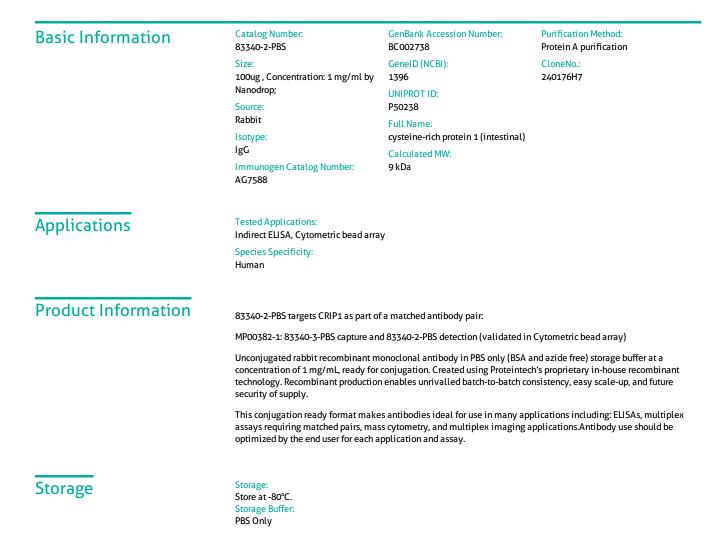

## CRIP1 Recombinant antibody, PBS Only (Detector)

Catalog Number:83340-2-PBS

For technical support and original validation data for this product please contact:T: 1 (888) 4PTGLAB (1-888-478-4522) (toll freeE: proteintech@ptglab.comin USA), or 1(312) 455-8498 (outside USA)W: ptglab.com