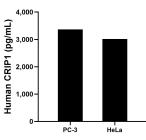

The mean CRIP1 concentration was determined to be 3,364.0 pg/mL in PC-3 cell extract based on a 3.0 mg/mL extract load and 3,015.0 pg/mL in HeLa cell extract based on a 3.0 mg/mL extract load.