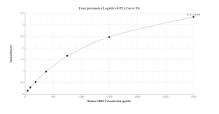

## Selected Validation Data

Sandwich ELISA standard curve of MP00382-3, Human CRIP1 Recombinant Matched Antibody Pair - PBS only. 83340-4-PBS was coated to a plate as the capture antibody and incubated with serial dilutions of standard Ag7588. 83340-3-PBS was HRP conjugated as the detection antibody. Range: 46.88-3000 pg/mL