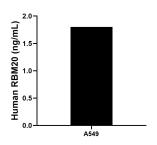

The mean RBM20 concentration was determined to be 1.8 ng/mL in A549 cell extract based on a 2.0 mg/mL extract load.

Cytometric bead array standard curve of MP00379-1, RBM20 Recombinant Matched Antibody Pair, PBS Only. Capture antibody: 83363-1-PBS. Detection antibody: 83363-2-PBS. Standard: Ag34322. Range: 0.625-80 ng/mL