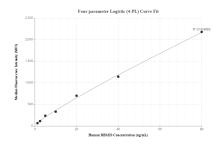

## **Selected Validation Data**

Sandwich ELISA standard curve of MP00379-4, Human RBM20 Recombinant Matched Antibody Pair - PBS only. 83363-2-PBS was coated to a plate as the capture antibody and incubated with serial dilutions of standard Ag34322. 83363-1-PBS was HRP conjugated as the detection antibody. Range: 78.1-5000 pg/mL