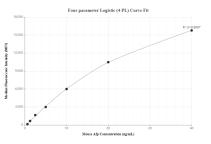

## Selected Validation Data

Cytometric bead array standard curve of MP00395-1, MOUSE AFP Recombinant Matched Antibody Pair, PBS Only. Capture antibody: 83367-4-PBS. Detection antibody: 83367-1-PBS. Standard: Eg0670. Range: 0.313-40 ng/mL Cytometric bead array standard curve of MP00395-2, MOUSE AFP Recombinant Matched Antibody Pair, PBS Only. Capture antibody: 83367-4-PBS. Detection antibody: 83367-2-PBS. Standard: Eg0670. Range: 0.625-40 ng/mL