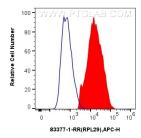

1x10^6 HeLa cells were intracellularly stained with 0.25 ug RPL29 Recombinant antibody (83377-1-RR, Clone:240062F9) and APC-Conjugated AffiniPure Goat Anti-Rabbit IgG(H+L)(red), or 0.25 ug Isotype Control (blue). Cells were fixed with 4% PFA and permeabilized with Flow Cytometry Perm Buffer (PF00011-C). This data was developed using the same antibody clone with 83377-1-PBS in a different storage buffer formulation.