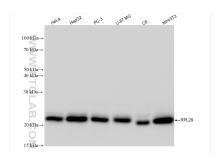

## **Selected Validation Data**

Various lysates were subjected to SDS PAGE followed by western blot with 83377-1-RR (RPL29 antibody) at dilution of 1:10000 incubated at room temperature for 1.5 hours. This data was developed using the same antibody clone with 83377-1-PBS in a different storage buffer formulation.