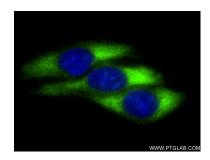

Immunofluorescent analysis of (-20°C Ethanol) fixed HepG2 cells using RPL29 antibody (83377-1-RR, Clone: 240062F9) at dilution of 1:400 and CoraLite® 488-Conjugated AffiniPure Goat Anti-Rabbit IgG(H+L) (SA00013-2). This data was developed using the same antibody clone with 83377-1-PBS in a different storage buffer formulation.