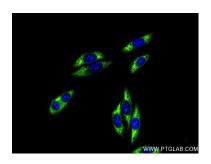

Immunofluorescent analysis of (-20°C Ethanol) fixed HepG2 cells using RPL29 antibody (83377-1-RR, Clone: 240062F9) at dilution of 1:400 and CoraLite® 488-Conjugated AffiniPure Goat Anti-Rabbit IgG(H+L) (SA00013-2). This data was developed using the same antibody clone with 83377-1-PBS in a different storage buffer formulation.