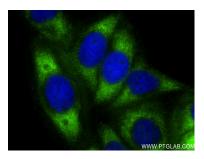

## Selected Validation Data

Various lysates were subjected to SDS PAGE followed by western blot with 83377-2-RR (RPL29 antibody) at dilution of 1:10000 incubated at room temperature for 1.5 hours. This data was developed using the same antibody clone with 83377-2-PBS in a different storage buffer formulation. Immunofluorescent analysis of (-20°C Ethanol) fixed HepG2 cells using RPL29 antibody (83377-2-RR, Clone: 240062A3) at dilution of 1:400 and CoraLite@488-Conjugated AffiniPure Goat Anti-Rabbit IgG(H+L) (SA00013-2). This data was developed using the same antibody clone with 83377-2-PBS in a different storage buffer formulation.