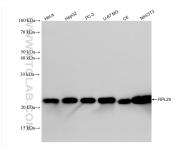

## Selected Validation Data

Various lysates were subjected to SDS PAGE followed by western blot with 83377-2-RR (RPL29 antibody) at dilution of 1:10000 incubated at room temperature for 1.5 hours. This data was developed using the same antibody clone with 83377-2-PBS in a different storage buffer formulation. Immunofluorescent analysis of (-20°C Ethanol) fixed HepG2 cells using RPL29 antibody (83377-2-RR, Clone: 240062A3) at dilution of 1:400 and CoraLite@488-Conjugated AffiniPure Goat Anti-Rabbit IgG(H+L) (SA00013-2). This data was developed using the same antibody clone with 83377-2-PBS in a different storage buffer formulation.