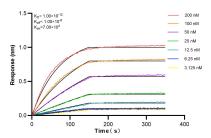

Biolayer interferometry (BLl) kinetic assays of 83382-1-RR against Human SYCP1 were performed. The affinity constant is below 1 pM.