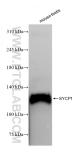

## Selected Validation Data

mouse testis tissue were subjected to SDS PAGE followed by western blot with 83382-1-RR (SYCP1 antibody) at dilution of 1:2000 incubated at room temperature for 1.5 hours. This data was developed using the same antibody clone with 83382-1-PBS in a different storage buffer formulation.