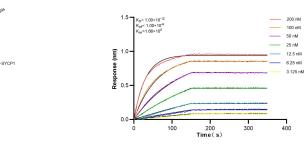

Biolayer interferometry (BLl) kinetic assays of 83382-2-RR against Human SYCP1 were performed. The affinity constant is below 1 pM.