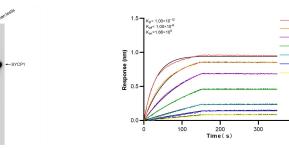

## Selected Validation Data

180 kDa→ 140 kDa→

100 kDa-

75 kDa-

60 kDa-

human testis tissue were subjected to SDS PAGE followed by western blot with 83382-2-RR (SYCP1 antibody) at dilution of 1:2000 incubated at room temperature for 1.5 hours. Biolayer interferometry (BLl) kinetic assays of 83382-2-RR against Human SYCP1 were performed. The affinity constant is below 1 pM.

200 nM 100 nM 50 nM 25 nM 12.5 nM 6.25 nM 3.125 nM

400