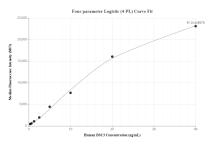

A431 cell lysate was measured. The human DSC3 concentration of detected samples was determined to be 265.17 ng/mL.

Cytometric bead array standard curve of MP00421-1, DSC3 Recombinant Matched Antibody Pair, PBS Only. Capture antibody: 83386-2-PBS. Detection antibody: 83386-4-PBS. Standard: Ag34648. Range: 0.312-40 ng/mL