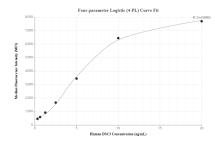

Cytometric bead array standard curve of MP00421-2, DSC3 Recombinant Matched Antibody Pair, PBS Only. Capture antibody: 83386-2-PBS. Detection antibody: 83386-1-PBS. Standard: Ag34648. Range: 0.312-20 ng/mL