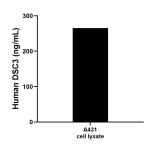

A431 cell lysate was measured. The human DSC3 concentration of detected samples was determined to be 265.17 ng/mL.

Cytometric bead array standard curve of MP00421-1, DSC3 Recombinant Matched Antibody Pair, PBS Only. Capture antibody: 83386-2-PBS. Detection antibody: 83386-4-PBS. Standard: Ag34648. Range: 0.312-40 ng/mL