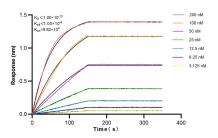

Biolayer interferometry (BLL) kinetic assays of 83390-6-RR against Human BRCA1 were performed. The affinity constant is below 1 pM.