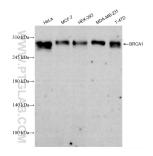

## **Selected Validation Data**

Various lysates were subjected to SDS PAGE followed by western blot with 83390-6-RR (BRCA1 antibody) at dilution of 1:10000 incubated at room temperature for 1.5 hours. This data was developed using the same antibody clone with 83390-6-PBS in a different storage buffer formulation.