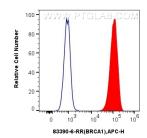

1x10^6 MCF-7 cells were intracellularly stained with 0.25 ug BRCA1 Recombinant antibody (83390-6-RR, Clone:240285E10) and APC-Conjugated AffiniPure Goat Anti-Rabbit IgG(H+L)(red), or 0.25 ug Isotype Control (blue). Cells were fixed and permeabilized with Transcription Factor Staining Buffer Kit (PF00011). This data was developed using the same antibody clone with 83390-6-PBS in a different storage buffer formulation.