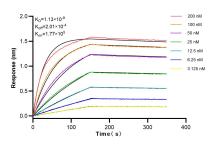

Biolayer interferometry (BLL) kinetic assays of 83441-3-RR against Human SLC 2A 10 were performed. The affinity constant is 0.43 nM.