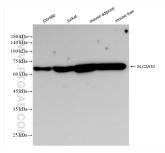

## Selected Validation Data

Various lysates were subjected to SDS PAGE followed by western blot with 83441-3-RR (SLC2A10 antibody) at dilution of 1:10000 incubated at room temperature for 1.5 hours. This data was developed using the same antibody clone with 83441-3-PBS in a different storage buffer formulation.