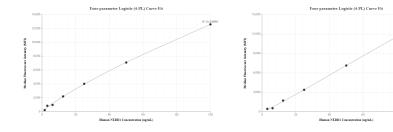

## Selected Validation Data

Cytometric bead array standard curve of MP00442-1, NEDD1 Recombinant Matched Antibody Pair, PBS Only. Capture antibody: 83443-5-PBS. Detection antibody: 83443-4-PBS. Standard: Ag33603. Range: 1.56-100 ng/mL Cytometric bead array standard curve of MP00442-2, NEDD1 Recombinant Matched Antibody Pair, PBS Only. Capture antibody: 83443-5-PBS. Detection antibody: 83443-1-PBS. Standard: Ag33603. Range: 3.13-100 ng/mL

R^2=0.991