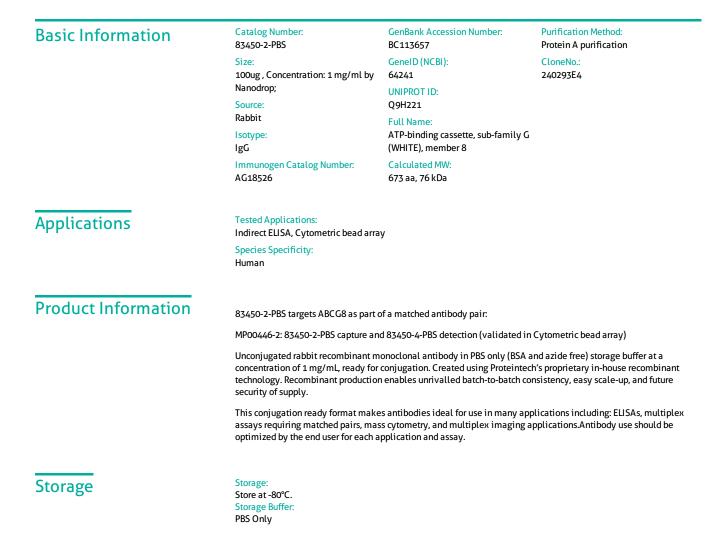

## ABCG8 Recombinant antibody, PBS Only (Capture)

Catalog Number:83450-2-PBS

For technical support and original validation data for this product please contact:T: 1 (888) 4PTGLAB (1-888-478-4522) (toll freeE: proteintech@ptglab.comin USA), or 1(312) 455-8498 (outside USA)W: ptglab.com